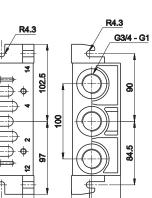

1 = Supply port 2 - 4 = Use

| Notes                       | Connection | Material  | Weight | Part no. |
|-----------------------------|------------|-----------|--------|----------|
|                             |            |           | Kg     |          |
| in line connections         | G3/4       | aluminium | 1,280  | BF-4060  |
| dorsal and side connections | G1         | aluminium | 1,280  | BF-4061  |
|                             |            | a.aindiri | .,200  | 2. 100   |