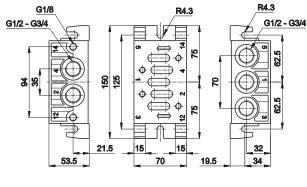

1 = Supply port 2 - 4 = Use

3 - 5 = Exhaust 12 - 14 = Pilots

ISO 3 - Single sub-base, side connections

ISO 4 - Single sub-base, side connections

| Notes               | Connection | Material  | Weight | Part no. |
|---------------------|------------|-----------|--------|----------|
|                     |            |           | Kg     |          |
| in line connections | G1/2       | aluminium | 0,740  | BF-3060  |
| in line connections | G3/4       | aluminium | 0,740  | BF-3061  |