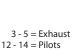

1 = Supply port 2 - 4 = Use

3 - 5 = Exhaust 12 - 14 = Pilots

ISO 3 - Single sub-base, side connections

ISO 4 - Single sub-base, side connections

| Notes               | Connection | Material  | Weight | Part no. |
|---------------------|------------|-----------|--------|----------|
|                     |            |           | Kg     |          |
| in line connections | G1/2       | aluminium | 0,740  | BF-3060  |
| in line connections | G3/4       | aluminium | 0,740  | BF-3061  |