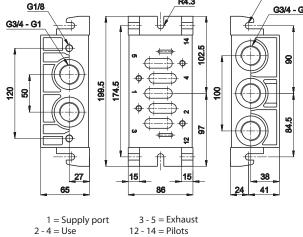

1 = Supply port 2 - 4 = Use

| Notes                       | Connection | Material  | Weight | Part no. |
|-----------------------------|------------|-----------|--------|----------|
|                             |            |           | Kg     |          |
| in line connections         | G3/4       | aluminium | 1,280  | BF-4060  |
| dorsal and side connections | G1         | aluminium | 1,280  | BF-4061  |
|                             |            | a.aindiri | .,200  | 2. 100   |