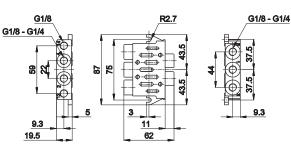

## IS01 - Single sub-base, side connections

IS0 2 - Single sub-base, side connections

1 = Supply port 2 - 4 = Use

| G1/8        |                 | Ø6.5           | Ø6.5                    |
|-------------|-----------------|----------------|-------------------------|
| G1/4 - G3/8 |                 |                | <u>G1/4 - G3/8</u>      |
|             | 01              | 28.5 ∲ ⊕<br>14 |                         |
| 8 8 1       | ÷ 1128          |                | s $\overline{\bigcirc}$ |
|             | ີ     - ອຸ<br>ພ | -              | 22                      |
|             |                 | 8 <u>9 👾</u>   |                         |

| 58.5 |    | <b>A</b> | 47.5 |
|------|----|----------|------|
| 58.5 | 22 |          | 47.5 |
|      | 10 | 17       | 12.5 |

| Notes               | Connection | Material | Weight | Part no. |
|---------------------|------------|----------|--------|----------|
|                     |            |          | Kg     |          |
| in line connections | G1/4       | zamak    | 0,640  | BF-1150  |
| in line connections | G3/8       | zamak    | 0,650  | BF-1151  |