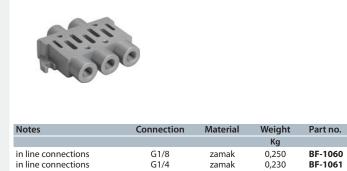

## IS01 - Single sub-base, side connections

IS0 2 - Single sub-base, side connections

1 = Supply port 2 - 4 = Use

| G1/8        |                 | Ø6.5           | Ø6.5                    |
|-------------|-----------------|----------------|-------------------------|
| G1/4 - G3/8 |                 |                | <u>G1/4 - G3/8</u>      |
|             | 01              | 28.5 ∲ ⊕<br>14 |                         |
| 8 8 1       | ÷ 1128          |                | s $\overline{\bigcirc}$ |
|             | ີ     - ອຸ<br>ພ | -              | 22                      |
|             |                 | 8 <u>9 👾</u>   |                         |

| 58.5 |    | <b>A</b> | 47.5 |
|------|----|----------|------|
| 58.5 | 22 |          | 47.5 |
|      | 10 | 17       | 12.5 |

| Notes               | Connection | Material | Weight | Part no. |
|---------------------|------------|----------|--------|----------|
|                     |            |          | Kg     |          |
| in line connections | G1/4       | zamak    | 0,640  | BF-1150  |
| in line connections | G3/8       | zamak    | 0,650  | BF-1151  |